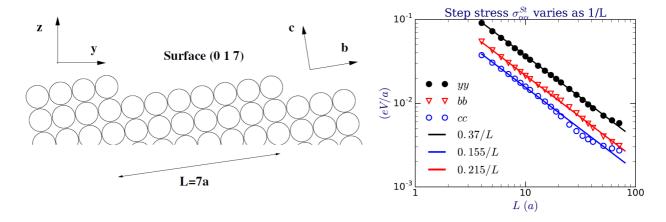

ed date: 17 July 2017

Revised date: 19 December 2017 Accepted date: 24 December 2017



Please cite this article as: Pascal Hecquet, Surface energy and surface stress on vicinals by revisiting the Shuttleworth relation, *Surface Science* (2017), doi: 10.1016/j.susc.2017.12.014

This is a PDF file of an unedited manuscript that has been accepted for publication. As a service to our customers we are providing this early version of the manuscript. The manuscript will undergo copyediting, typesetting, and review of the resulting proof before it is published in its final form. Please note that during the production process errors may be discovered which could affect the content, and all legal disclaimers that apply to the journal pertain.

#### ACCEPTED MANUSCRIPT

### **Graphical Abstract**





### Download English Version:

# https://daneshyari.com/en/article/7844812

Download Persian Version:

https://daneshyari.com/article/7844812

<u>Daneshyari.com</u>