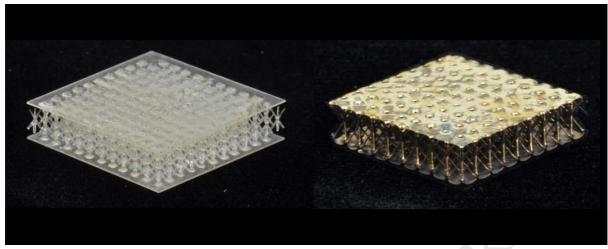

To appear in: Acta Materialia

Received Date: 10 August 2017

Revised Date: 8 November 2017

Accepted Date: 16 November 2017

Please cite this article as: D.H. Choi, Y. Chang Jeong, K. Kang, A monolithic sandwich panel with microlattice core, *Acta Materialia* (2017), doi: 10.1016/j.actamat.2017.11.045.

This is a PDF file of an unedited manuscript that has been accepted for publication. As a service to our customers we are providing this early version of the manuscript. The manuscript will undergo copyediting, typesetting, and review of the resulting proof before it is published in its final form. Please note that during the production process errors may be discovered which could affect the content, and all legal disclaimers that apply to the journal pertain.



## ACCEPTED MANUSCRIPT



## Download English Version:

## https://daneshyari.com/en/article/7877269

Download Persian Version:

https://daneshyari.com/article/7877269

<u>Daneshyari.com</u>