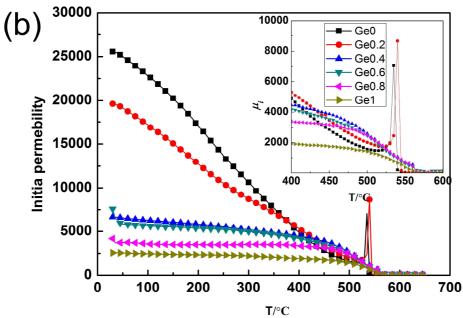

Revised Date: 1 February 2016
Accepted Date: 4 February 2016

Please cite this article as: Z.-y. Xie, Z. Wang, Y. Han, Effect of Ge addition on structure and soft magnetic properties of Si-rich Fe-based nanocrystalline alloys, *Journal of Alloys and Compounds* (2016), doi: 10.1016/j.jallcom.2016.02.030.

This is a PDF file of an unedited manuscript that has been accepted for publication. As a service to our customers we are providing this early version of the manuscript. The manuscript will undergo copyediting, typesetting, and review of the resulting proof before it is published in its final form. Please note that during the production process errors may be discovered which could affect the content, and all legal disclaimers that apply to the journal pertain.



## ACCEPTED MANUSCRIPT







## Download English Version:

## https://daneshyari.com/en/article/7997605

Download Persian Version:

https://daneshyari.com/article/7997605

<u>Daneshyari.com</u>