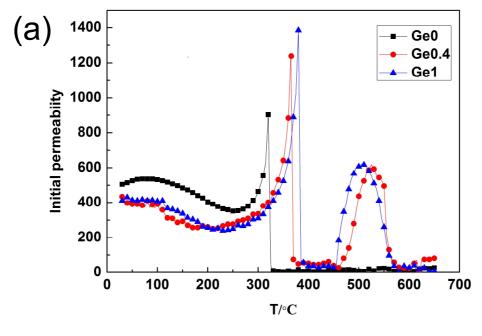

5
Revised Date: 1 February 2016
Accepted Date: 4 February 2016

Please cite this article as: Z.-y. Xie, Z. Wang, Y. Han, Effect of Ge addition on structure and soft magnetic properties of Si-rich Fe-based nanocrystalline alloys, *Journal of Alloys and Compounds* (2016), doi: 10.1016/j.jallcom.2016.02.030.

This is a PDF file of an unedited manuscript that has been accepted for publication. As a service to our customers we are providing this early version of the manuscript. The manuscript will undergo copyediting, typesetting, and review of the resulting proof before it is published in its final form. Please note that during the production process errors may be discovered which could affect the content, and all legal disclaimers that apply to the journal pertain.



## ACCEPTED MANUSCRIPT







## Download English Version:

## https://daneshyari.com/en/article/7997605

Download Persian Version:

https://daneshyari.com/article/7997605

<u>Daneshyari.com</u>