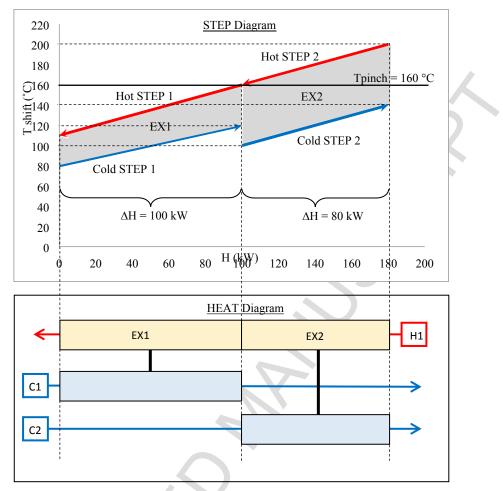

18

Revised Date: 02 May 2018

Accepted Date: 03 May 2018

Please cite this article as: Yee Qing Lai, Zainuddin Abdul Manan, Sharifah Rafidah Wan Alwi, Simultaneous Diagnosis and Retrofit of Heat Exchanger Network via Individual Process Stream Mapping, *Energy* (2018), doi: 10.1016/j.energy.2018.05.021

This is a PDF file of an unedited manuscript that has been accepted for publication. As a service to our customers we are providing this early version of the manuscript. The manuscript will undergo copyediting, typesetting, and review of the resulting proof before it is published in its final form. Please note that during the production process errors may be discovered which could affect the content, and all legal disclaimers that apply to the journal pertain.



## **GRAPHICAL ABSTRACT**



Download English Version:

## https://daneshyari.com/en/article/8071535

Download Persian Version:

https://daneshyari.com/article/8071535

Daneshyari.com