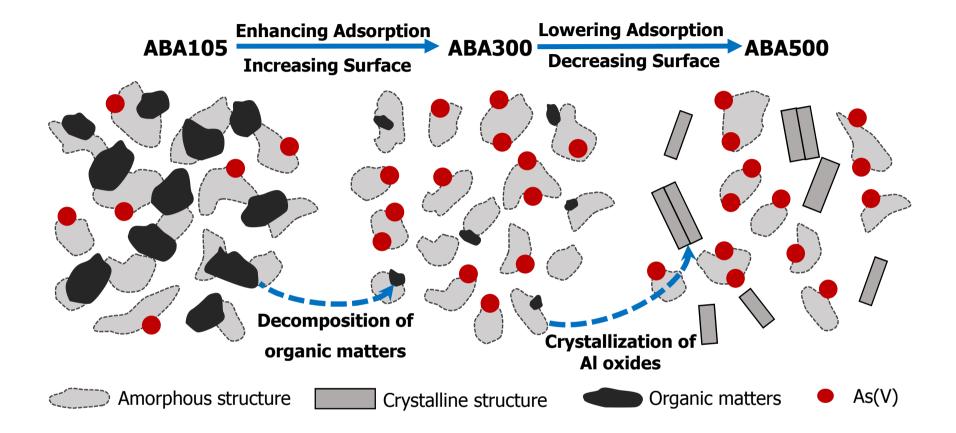

n

Received Date: 5 September 2017
Revised Date: 29 November 2017
Accepted Date: 17 December 2017

Please cite this article as: Jeon E-K, Ryu S, Park S-W, Wang L, Tsang DCW, Baek K, Enhanced adsorption of arsenic onto alum sludge modified by calcination, *Journal of Cleaner Production* (2018), doi: 10.1016/j.jclepro.2017.12.153.

This is a PDF file of an unedited manuscript that has been accepted for publication. As a service to our customers we are providing this early version of the manuscript. The manuscript will undergo copyediting, typesetting, and review of the resulting proof before it is published in its final form. Please note that during the production process errors may be discovered which could affect the content, and all legal disclaimers that apply to the journal pertain.





## Download English Version:

## https://daneshyari.com/en/article/8098853

Download Persian Version:

https://daneshyari.com/article/8098853

<u>Daneshyari.com</u>