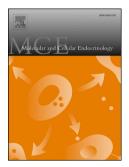

## **Accepted Manuscript**

Animal models of spontaneous pancreatic neuroendocrine tumors

Run Yu, MD, PhD

PII: \$0303-7207(15)30044-7

DOI: 10.1016/j.mce.2015.08.004

Reference: MCE 9245

To appear in: Molecular and Cellular Endocrinology

Received Date: 9 March 2015
Revised Date: 10 July 2015
Accepted Date: 4 August 2015



This is a PDF file of an unedited manuscript that has been accepted for publication. As a service to our customers we are providing this early version of the manuscript. The manuscript will undergo copyediting, typesetting, and review of the resulting proof before it is published in its final form. Please note that during the production process errors may be discovered which could affect the content, and all legal disclaimers that apply to the journal pertain.



## **ACCEPTED MANUSCRIPT**





## Download English Version:

## https://daneshyari.com/en/article/8476849

Download Persian Version:

https://daneshyari.com/article/8476849

<u>Daneshyari.com</u>