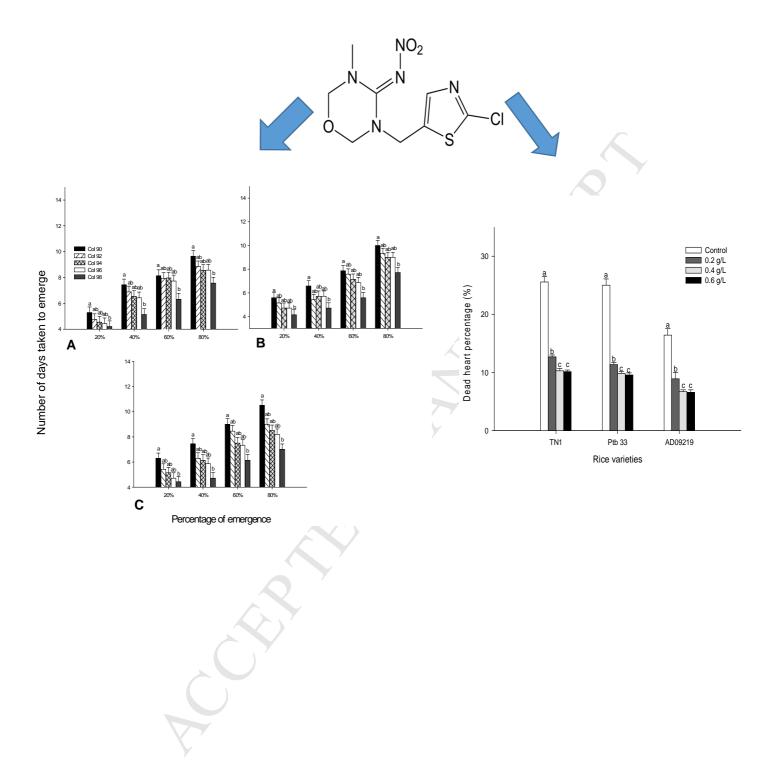

s: Annamalai M, Vasantha-Srinivasan P, Thanigaivel A, Muthiah C, Karthi S, Jena M, Pandi GGP, Adak T, Senthil-Nathan S, Effect of thiamethoxam on growth, biomass of rice varieties and its specialized herbivore, *Scirpophaga incertulas* Walker, *Physiological and Molecular Plant Pathology* (2017), doi: 10.1016/j.pmpp.2017.10.009.

This is a PDF file of an unedited manuscript that has been accepted for publication. As a service to our customers we are providing this early version of the manuscript. The manuscript will undergo copyediting, typesetting, and review of the resulting proof before it is published in its final form. Please note that during the production process errors may be discovered which could affect the content, and all legal disclaimers that apply to the journal pertain.





Download English Version:

## https://daneshyari.com/en/article/8649286

Download Persian Version:

https://daneshyari.com/article/8649286

Daneshyari.com