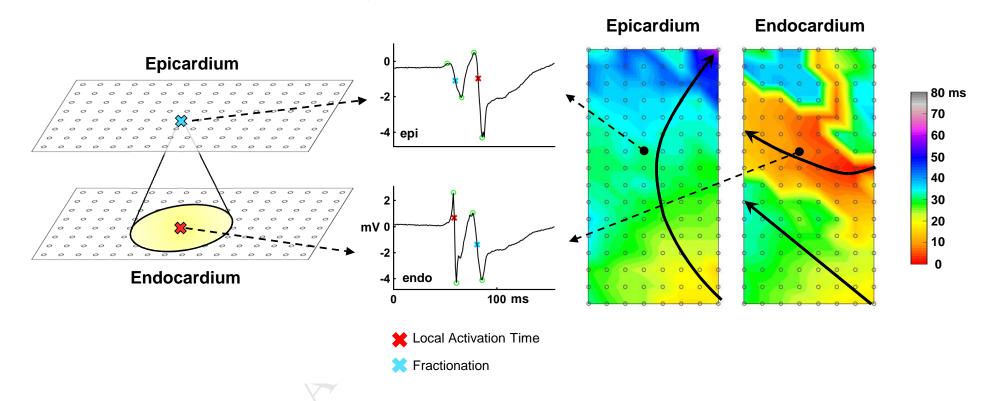

### Simultaneous Epi-Endocardial Mapping

## **Asynchrony based Unipolar Fractionation**