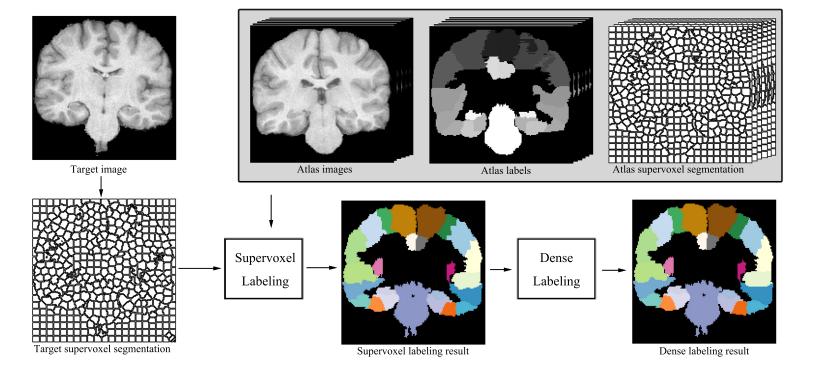

e: YNIMG 14847

To appear in: NeuroImage

Received Date: 19 December 2017

Revised Date: 30 March 2018

Accepted Date: 1 April 2018

Please cite this article as: Huo, J., Wu, J., Cao, J., Wang, G., Supervoxel based method for multi-atlas segmentation of brain MR images, *NeuroImage* (2018), doi: 10.1016/j.neuroimage.2018.04.001.

This is a PDF file of an unedited manuscript that has been accepted for publication. As a service to our customers we are providing this early version of the manuscript. The manuscript will undergo copyediting, typesetting, and review of the resulting proof before it is published in its final form. Please note that during the production process errors may be discovered which could affect the content, and all legal disclaimers that apply to the journal pertain.





## Download English Version:

## https://daneshyari.com/en/article/8686875

Download Persian Version:

https://daneshyari.com/article/8686875

<u>Daneshyari.com</u>