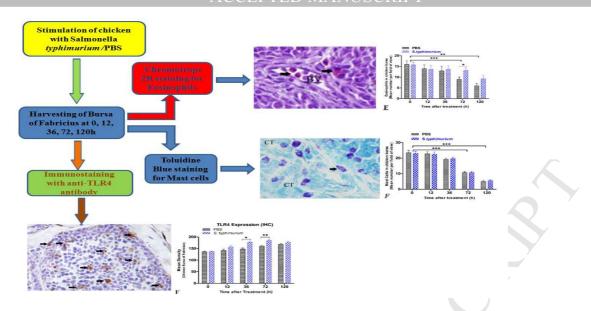

se cite this article as: Ansari AR, Arshad M, Masood S, Huang H-B, Zhao X, Li N, Sun Z, Cui L, Hu Y, Liu H-Z, *Salmonella* infection may alter the expression of toll like receptor 4 and immune related cells in chicken bursa of Fabricius, *Microbial Pathogenesis* (2018), doi: 10.1016/j.micpath.2018.05.019.

This is a PDF file of an unedited manuscript that has been accepted for publication. As a service to our customers we are providing this early version of the manuscript. The manuscript will undergo copyediting, typesetting, and review of the resulting proof before it is published in its final form. Please note that during the production process errors may be discovered which could affect the content, and all legal disclaimers that apply to the journal pertain.



## ACCEPTED MANUSCRIPT



## Download English Version:

## https://daneshyari.com/en/article/8749329

Download Persian Version:

https://daneshyari.com/article/8749329

<u>Daneshyari.com</u>