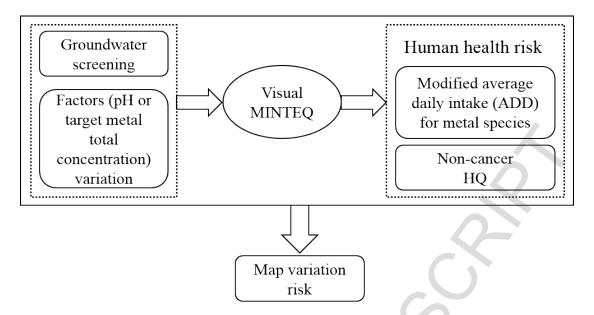

**TOC/Abstract Art** Flowchart of the variation health risk assessment for metal species framework.

Download English Version: