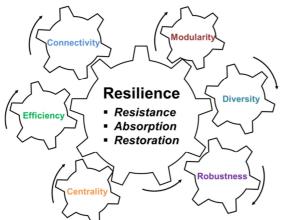

3 February 2018

Revised Date: 19 June 2018

Accepted Date: 20 June 2018

Please cite this article as: Meng, F., Fu, G., Farmani, R., Sweetapple, C., Butler, D., Topological attributes of network resilience: A study in water distribution systems, *Water Research* (2018), doi: 10.1016/j.watres.2018.06.048.

This is a PDF file of an unedited manuscript that has been accepted for publication. As a service to our customers we are providing this early version of the manuscript. The manuscript will undergo copyediting, typesetting, and review of the resulting proof before it is published in its final form. Please note that during the production process errors may be discovered which could affect the content, and all legal disclaimers that apply to the journal pertain.



## ACCEPTED MANUSCRIPT



Download English Version:

## https://daneshyari.com/en/article/8873550

Download Persian Version:

https://daneshyari.com/article/8873550

Daneshyari.com