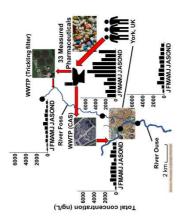

ecember 2017
Revised Date: 27 February 2018
Accepted Date: 28 February 2018

Please cite this article as: Burns, E.E., Carter, L.J., Kolpin, D.W., Thomas-Oates, J., Boxall, A.B.A., Temporal and spatial variation in pharmaceutical concentrations in an urban river system, *Water Research* (2018), doi: 10.1016/j.watres.2018.02.066.

This is a PDF file of an unedited manuscript that has been accepted for publication. As a service to our customers we are providing this early version of the manuscript. The manuscript will undergo copyediting, typesetting, and review of the resulting proof before it is published in its final form. Please note that during the production process errors may be discovered which could affect the content, and all legal disclaimers that apply to the journal pertain.





## Download English Version:

## https://daneshyari.com/en/article/8874073

Download Persian Version:

https://daneshyari.com/article/8874073

<u>Daneshyari.com</u>