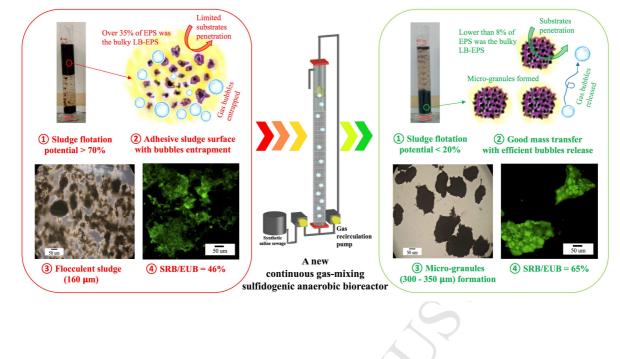

epted Date: 6 February 2018

Please cite this article as: Wang, B., Wu, D., Ekama, G.A., Tsui, T.-H., Jiang, F., Chen, G.-H., Characterization of a new continuous gas-mixing sulfidogenic anaerobic bioreactor: Hydrodynamics and sludge granulation, *Water Research* (2018), doi: 10.1016/j.watres.2018.02.013.

This is a PDF file of an unedited manuscript that has been accepted for publication. As a service to our customers we are providing this early version of the manuscript. The manuscript will undergo copyediting, typesetting, and review of the resulting proof before it is published in its final form. Please note that during the production process errors may be discovered which could affect the content, and all legal disclaimers that apply to the journal pertain.



## ACCEPTED MANUSCRIPT



Download English Version:

## https://daneshyari.com/en/article/8874239

Download Persian Version:

https://daneshyari.com/article/8874239

Daneshyari.com