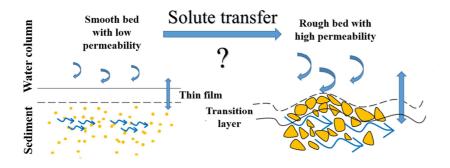

ceived Date: 12 March 2017
Revised Date: 18 October 2017
Accepted Date: 22 October 2017

Please cite this article as: Han, X., Fang, H., He, G., Reible, D., Effects of roughness and permeability on solute transfer at the sediment water interface, *Water Research* (2017), doi: 10.1016/j.watres.2017.10.049.

This is a PDF file of an unedited manuscript that has been accepted for publication. As a service to our customers we are providing this early version of the manuscript. The manuscript will undergo copyediting, typesetting, and review of the resulting proof before it is published in its final form. Please note that during the production process errors may be discovered which could affect the content, and all legal disclaimers that apply to the journal pertain.



## ACCEPTED MANUSCRIPT



## Download English Version:

## https://daneshyari.com/en/article/8874615

Download Persian Version:

https://daneshyari.com/article/8874615

<u>Daneshyari.com</u>