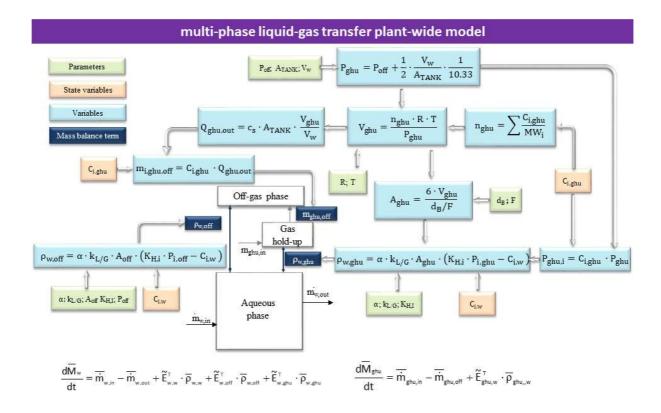

October 2017
Accepted Date: 28 October 2017

Please cite this article as: Lizarralde, I., Fernández-Arévalo, T., Beltrán, S., Ayesa, E., Grau, P., Validation of a multi-phase plant-wide model for the description of the aeration process in a WWTP, *Water Research* (2017), doi: 10.1016/j.watres.2017.10.061.

This is a PDF file of an unedited manuscript that has been accepted for publication. As a service to our customers we are providing this early version of the manuscript. The manuscript will undergo copyediting, typesetting, and review of the resulting proof before it is published in its final form. Please note that during the production process errors may be discovered which could affect the content, and all legal disclaimers that apply to the journal pertain.



## ACCEPTED MANUSCRIPT





## Download English Version:

## https://daneshyari.com/en/article/8874667

Download Persian Version:

https://daneshyari.com/article/8874667

<u>Daneshyari.com</u>