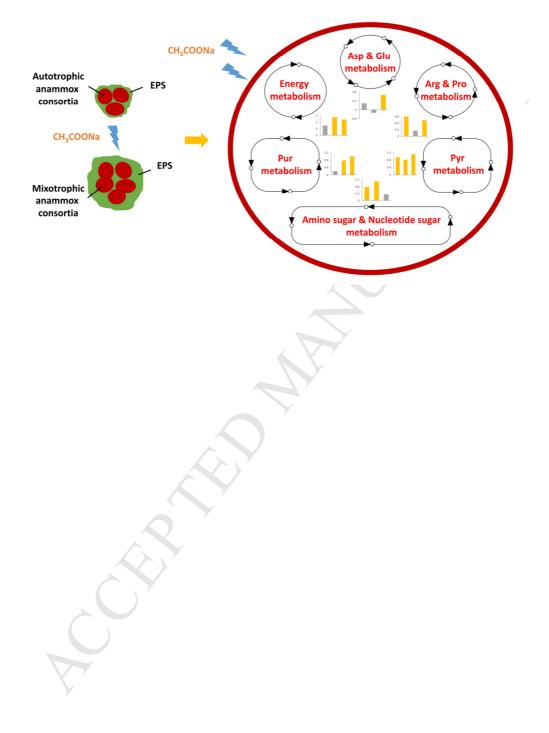

tober 2017

Accepted Date: 29 October 2017

Please cite this article as: Feng, Y., Zhao, Y., Guo, Y., Liu, S., Microbial transcript and metabolome analysis uncover discrepant metabolic pathways in autotrophic and mixotrophic anammox consortia, *Water Research* (2017), doi: 10.1016/j.watres.2017.10.069.

This is a PDF file of an unedited manuscript that has been accepted for publication. As a service to our customers we are providing this early version of the manuscript. The manuscript will undergo copyediting, typesetting, and review of the resulting proof before it is published in its final form. Please note that during the production process errors may be discovered which could affect the content, and all legal disclaimers that apply to the journal pertain.



## **Graphical abstract**



Download English Version:

## https://daneshyari.com/en/article/8874813

Download Persian Version:

## https://daneshyari.com/article/8874813

Daneshyari.com