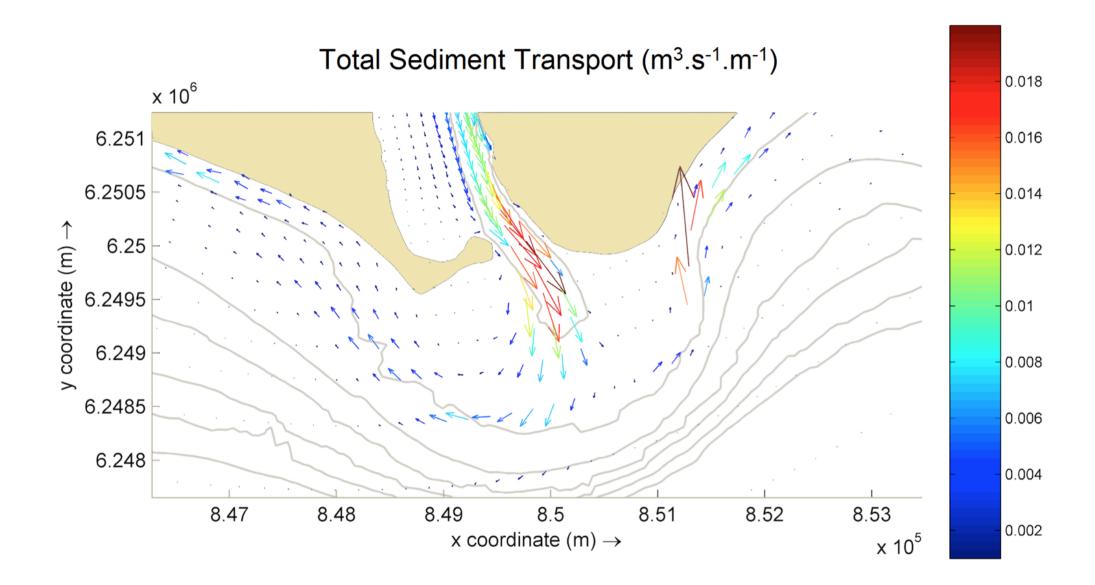

17 March 2016

Revised Date: 18 July 2016

Accepted Date: 4 October 2016

Please cite this article as: Boudet, L., Sabatier, F., Radakovitch, O., Modelling of sediment transport pattern in the mouth of the Rhone delta: Role of storm and flood events, *Estuarine, Coastal and Shelf Science* (2016), doi: 10.1016/j.ecss.2016.10.004.

This is a PDF file of an unedited manuscript that has been accepted for publication. As a service to our customers we are providing this early version of the manuscript. The manuscript will undergo copyediting, typesetting, and review of the resulting proof before it is published in its final form. Please note that during the production process errors may be discovered which could affect the content, and all legal disclaimers that apply to the journal pertain.





Download English Version:

## https://daneshyari.com/en/article/8885203

Download Persian Version:

https://daneshyari.com/article/8885203

Daneshyari.com