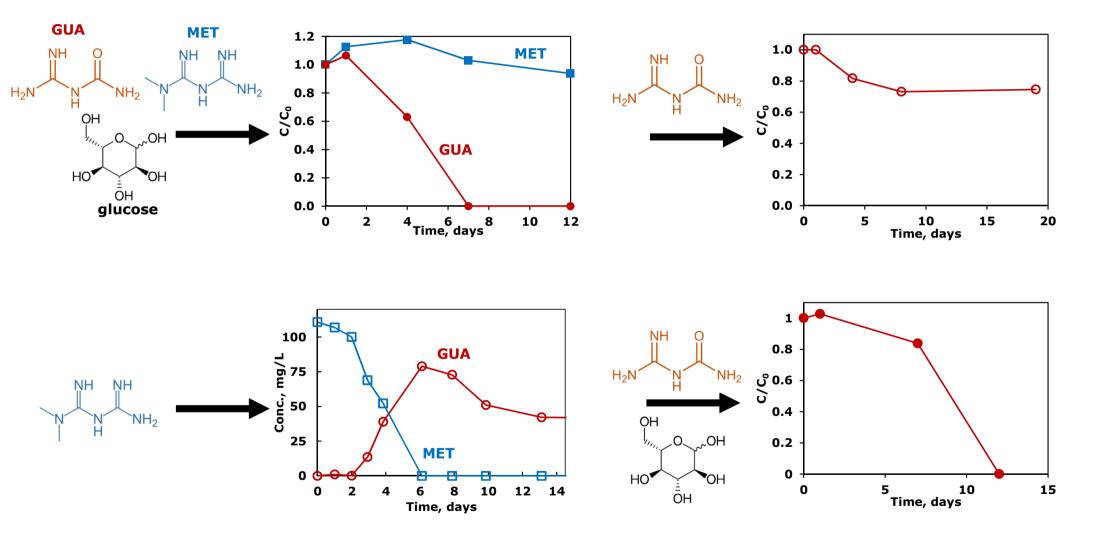

al Pollution

Received Date: 10 July 2018

Revised Date: 22 August 2018

Accepted Date: 22 August 2018

Please cite this article as: Briones, R.M., Zhuang, W.-Q., Sarmah, A.K., Biodegradation of metformin and guanylurea by aerobic cultures enriched from sludge, *Environmental Pollution* (2018), doi: 10.1016/j.envpol.2018.08.075.

This is a PDF file of an unedited manuscript that has been accepted for publication. As a service to our customers we are providing this early version of the manuscript. The manuscript will undergo copyediting, typesetting, and review of the resulting proof before it is published in its final form. Please note that during the production process errors may be discovered which could affect the content, and all legal disclaimers that apply to the journal pertain.





## Download English Version:

## https://daneshyari.com/en/article/8959336

Download Persian Version:

https://daneshyari.com/article/8959336

Daneshyari.com